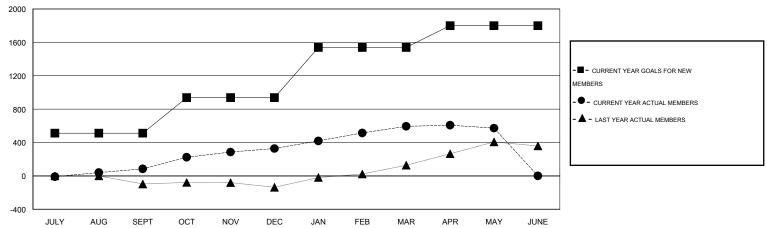

#### GOALS AND ACTUAL MEMBERS CUMULATIVE

| DROPPED CLUBS: 1  DROPPED MEMBERS |     | 57 CLUBS OF 90 ADDED 1 OR MORE<br>NEW MEMBERS | GENDER DISTRIBUTION  MALE 1,940 (79.67%)  FEMALE 495 (20.33%) |     |
|-----------------------------------|-----|-----------------------------------------------|---------------------------------------------------------------|-----|
| DECEASED                          | 5   | CLICK HERE FOR HEALTH                         | FAMILY UNIT MEMBERS                                           | 1,2 |
| CLUB CANCELLED                    | 20  | ASSESSMENT DATA                               |                                                               | ,   |
| OTHER                             | 269 |                                               | HEAD OF HOUSEHOLD                                             | 39  |
| TOTAL                             | 294 |                                               | NON-HEAD OF HOUSEHOLD                                         | 88  |

# GMT: V S Kukreja LOCATION PAKISTAN

|               |                  | Clubs             |                  |                  |               |                    | Members                             |                    |                  |
|---------------|------------------|-------------------|------------------|------------------|---------------|--------------------|-------------------------------------|--------------------|------------------|
|               | RESU             | LTS FOR 2014-2015 | i                |                  |               | RESU               | JLTS FOR 2014-2015                  |                    |                  |
| QUARTER       | NEW CLUB<br>GOAL | NEW CLUBS         | DROPPED<br>CLUBS | NET<br>GAIN/LOSS | QUARTER       | NEW MEMBER<br>GOAL | CHARTER AND<br>NEW MEMBERS<br>ADDED | DROPPED<br>MEMBERS | NET<br>GAIN/LOSS |
| JULY/AUG/SEPT | 16               | 3                 | 0                | 3                | JULY/AUG/SEPT | 512                | 199                                 | 115                | 84               |
| OCT/NOV/DEC   | 8                | 9                 | 1                | 8                | OCT/NOV/DEC   | 426                | 332                                 | 88                 | 244              |
| JAN/FEB/MAR   | 12               | 7                 | 0                | 7                | JAN/FEB/MAR   | 600                | 302                                 | 36                 | 266              |
| APR/MAY/JUNE  | 6                | 0                 | 0                | 0                | APR/MAY/JUNE  | 262                | 33                                  | 55                 | -22              |