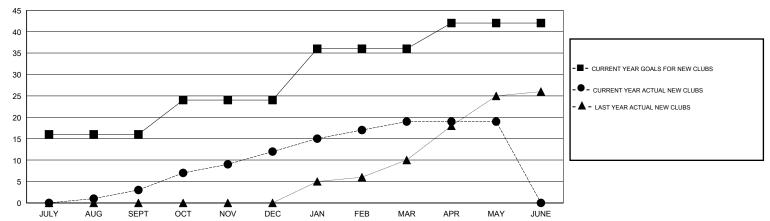

### GOALS AND ACTUAL NEW CLUBS CUMULATIVE

# GMT: V S Kukreja LOCATION PAKISTAN

|               |                  | Clubs             |                  |                  |               |                    | Members                             |                    |                  |
|---------------|------------------|-------------------|------------------|------------------|---------------|--------------------|-------------------------------------|--------------------|------------------|
|               | RESU             | LTS FOR 2014-2015 | i                |                  |               | RESU               | JLTS FOR 2014-2015                  |                    |                  |
| QUARTER       | NEW CLUB<br>GOAL | NEW CLUBS         | DROPPED<br>CLUBS | NET<br>GAIN/LOSS | QUARTER       | NEW MEMBER<br>GOAL | CHARTER AND<br>NEW MEMBERS<br>ADDED | DROPPED<br>MEMBERS | NET<br>GAIN/LOSS |
| JULY/AUG/SEPT | 16               | 3                 | 0                | 3                | JULY/AUG/SEPT | 512                | 199                                 | 115                | 84               |
| OCT/NOV/DEC   | 8                | 9                 | 1                | 8                | OCT/NOV/DEC   | 426                | 332                                 | 88                 | 244              |
| JAN/FEB/MAR   | 12               | 7                 | 0                | 7                | JAN/FEB/MAR   | 600                | 302                                 | 36                 | 266              |
| APR/MAY/JUNE  | 6                | 0                 | 0                | 0                | APR/MAY/JUNE  | 262                | 33                                  | 55                 | -22              |